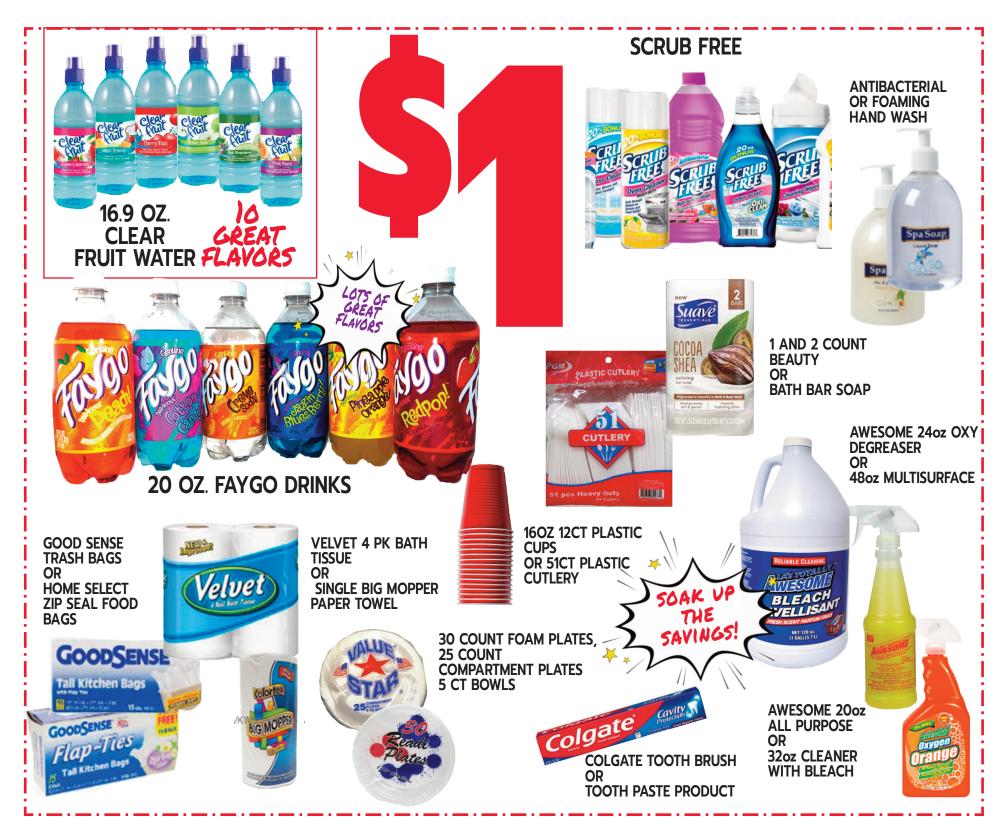

## PRINTED PET \$ 99 CRATE MATS 24X18

30X20- 5.99 36X24- 7.99

EVEN MORE PRINTS AVAILABLE!!!

20GALLON TOTE

5699

\$399 CUSTOM PLUS MOTOR OIL

4 TIER SHELF **2099** 

HEAVY DUTY SHELF