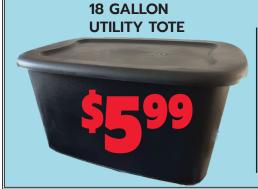

## PRINTED PET \$ 99 CRATE MATS 24X18

30X20- 5.99 36X24- 7.99

EVEN MORE PRINTS AVAILABLE!!!

20GALLON TOTE

5699

\$399 CUSTOM PLUS MOTOR OIL

4 TIER SHELF **2099** 

HEAVY DUTY SHELF