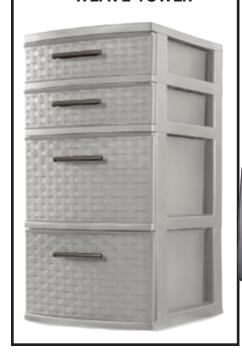

#### BACK TO BASICS

**FASHION LEGGINGS** 

**LADIES & FULL** FIGURE BASIC

**LADIES &** 

STORE UP THE SAVINGS!

\$3999

4 DRAWER WIDE WEAVE TOWER

199