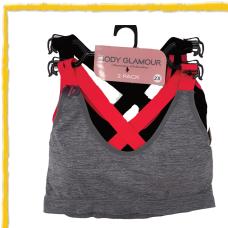

Selection, styles, patterns, & colors may vary by store (12/26/24-1/4/25)

LADIES AND **PLUS SIZE** Their Price 2PK SPORTS **BRAS** 

CAPS

**ATHLETIC** SHOES Their Price \$19.99

MEN'S 6 PK **BAGGED SOCKS** 