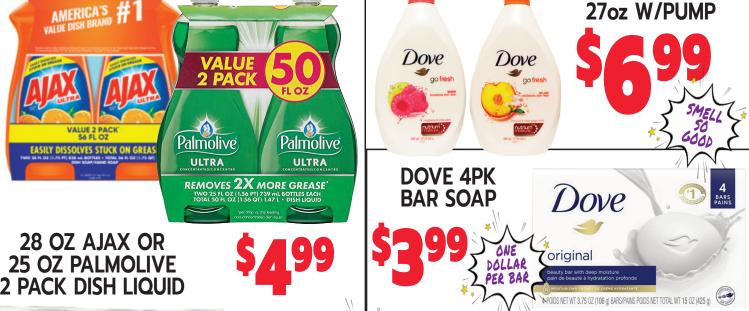

## HOME, APPAREL DEALS & MORE

ROSES EXPRESS



FULL/QUEEN-\$9.99 KING-\$12.99





10 PC COMFORTER SET OR BED-IN-A-BAG

\$3999





50" x 60"



\$**799** 



50" x 70"
REVERSIBLE THROWS
FLEECE/SHERPA

10% SENIOR DISCOUNT EVERY WEDNESDAY!!









## BATH COORDINATES \$599-\$999

- -TRASH CAN
  -SHOWER CURTAIN
- -BATHROOM RUGS
- -SHOWER HOOKS -SOAP DISPENSER
- -SOAP HOLDER
- -TOOTHBRUSH HOLDER -TOWELS
- -BATHROOM CUP





Selection, styles, brands & colors may vary by store.
Prices good: 9/22/24-10/05/24









95

BOMBAY 3 PIECE FRY SETS

7 PIECE NON-STICK

COOKWARE SET

LAP DESK WITH USB 2 PORT DRINKWARE SETS











VARIET

SCENTS

8.5 oz

DOVE

**SPRAY**