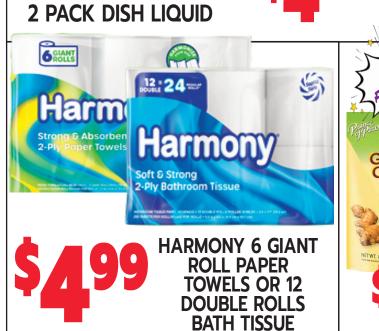

## HOME, APPAREL DEALS & MORE

ROSES EXPRESS



FULL/QUEEN-\$9.99 KING-\$12.99





10 PC COMFORTER SET OR BED-IN-A-BAG

\$3999





50" x 60"



\$**799** 



50" x 70"
REVERSIBLE THROWS
FLEECE/SHERPA

10% SENIOR DISCOUNT EVERY WEDNESDAY!!









## BATH COORDINATES \$599-\$999

- -TRASH CAN
  -SHOWER CURTAIN
- -BATHROOM RUGS
- -SHOWER HOOKS -SOAP DISPENSER
- -SOAP HOLDER
- -TOOTHBRUSH HOLDER -TOWELS
- -BATHROOM CUP





Selection, styles, brands & colors may vary by store.
Prices good: 9/22/24-10/05/24









95

BOMBAY 3 PIECE FRY SETS

7 PIECE NON-STICK

COOKWARE SET

LAP DESK WITH USB 2 PORT DRINKWARE SETS











VARIET

SCENTS

8.5 oz

DOVE

**SPRAY**