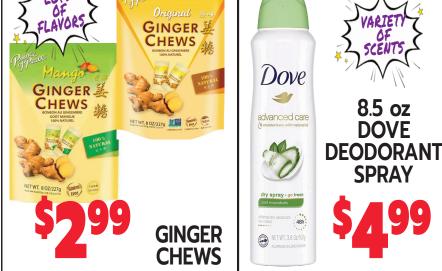

95

BOMBAY 3 PIECE FRY SETS

7 PIECE NON-STICK

COOKWARE SET

LAP DESK WITH USB 2 PORT DRINKWARE SETS

VARIET

SCENTS

8.5 oz

DOVE

**SPRAY**