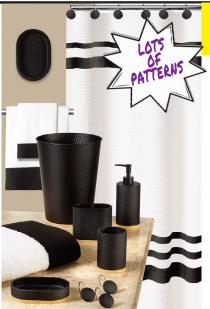

## BATH COORDINATES \$599-\$999

- -TRASH CAN
  -SHOWER CURTAIN
- -BATHROOM RUGS
- -SHOWER HOOKS -SOAP DISPENSER
- -SOAP HOLDER
- -TOOTHBRUSH HOLDER -TOWELS
- -BATHROOM CUP

Selection, styles, brands & colors may vary by store.
Prices good: 9/22/24-10/05/24