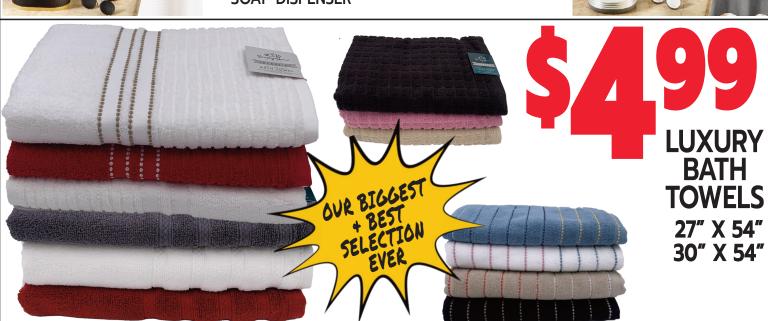

## BATH COORDINATES \$599-\$999

- -TRASH CAN
  -SHOWER CURTAIN
- -BATHROOM RUGS
- -SHOWER HOOKS -SOAP DISPENSER
- -SOAP HOLDER
- -TOOTHBRUSH HOLDER -TOWELS
- -BATHROOM CUP

Selection, styles, brands & colors may vary by store.
Prices good: 9/22/24-10/05/24