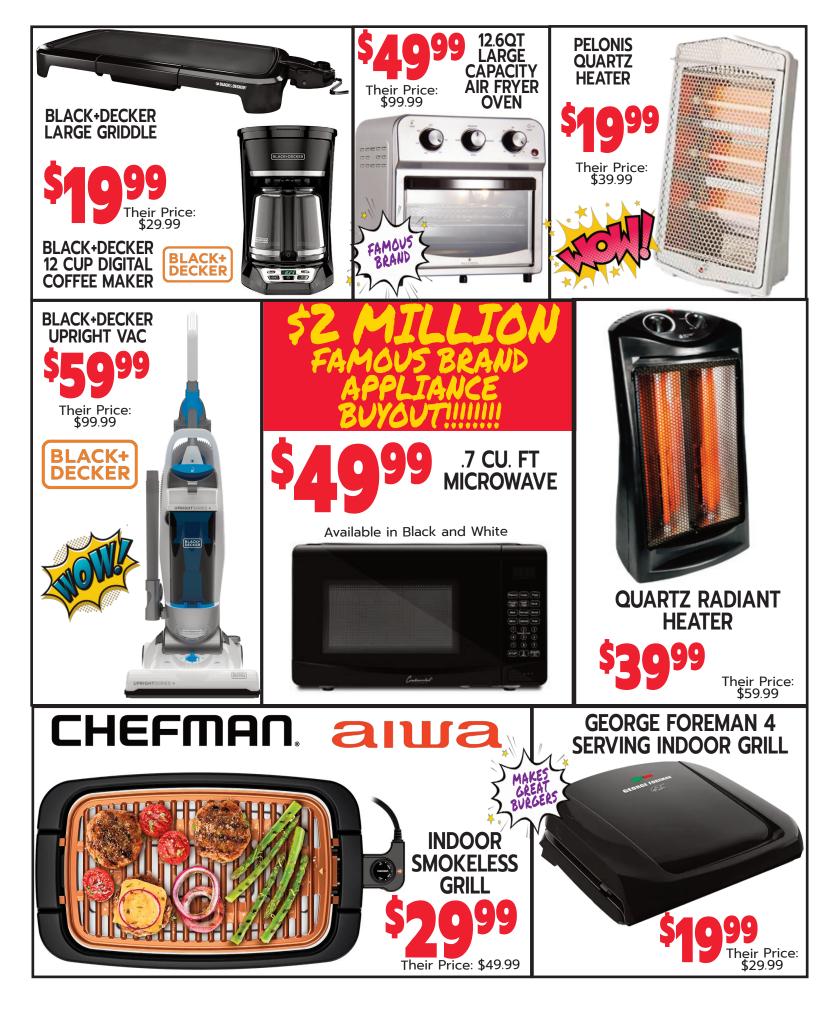

## HOME, APPAREL DEALS & MORE

ROSES EXPRESS

FULL/QUEEN-\$9.99 KING-\$12.99

10 PC COMFORTER SET OR BED-IN-A-BAG

\$3999

50" x 60"

\$**799** 

50" x 70"
REVERSIBLE THROWS
FLEECE/SHERPA