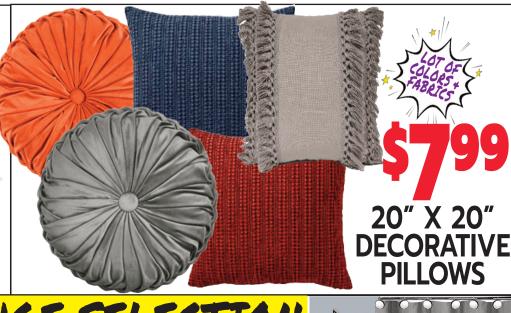

## HOME, APPAREL DEALS & MORE

ROSES EXPRESS



FULL/QUEEN-\$9.99 KING-\$12.99





10 PC COMFORTER SET OR BED-IN-A-BAG

\$3999





50" x 60"



\$**799** 



50" x 70"
REVERSIBLE THROWS
FLEECE/SHERPA

10% SENIOR DISCOUNT EVERY WEDNESDAY!!









## BATH COORDINATES \$599-\$999

- -TRASH CAN
  -SHOWER CURTAIN
- -BATHROOM RUGS
- -SHOWER HOOKS -SOAP DISPENSER
- -SOAP HOLDER
- -TOOTHBRUSH HOLDER -TOWELS
- -BATHROOM CUP





Selection, styles, brands & colors may vary by store.
Prices good: 9/22/24-10/05/24









95

BOMBAY 3 PIECE FRY SETS

7 PIECE NON-STICK

COOKWARE SET

LAP DESK WITH USB 2 PORT DRINKWARE SETS











VARIET

SCENTS

8.5 oz

DOVE

**SPRAY**