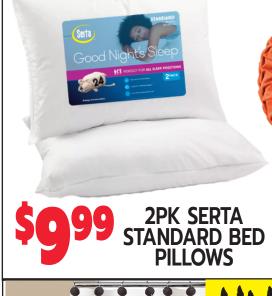

## HOME, APPAREL DEALS & MORE

ROSES EXPRESS



FULL/QUEEN-\$9.99 KING-\$12.99





10 PC COMFORTER SET OR BED-IN-A-BAG

\$3999





50" x 60"



\$**799** 



50" x 70"
REVERSIBLE THROWS
FLEECE/SHERPA

10% SENIOR DISCOUNT EVERY WEDNESDAY!!









## BATH COORDINATES \$599-\$999

- -TRASH CAN
  -SHOWER CURTAIN
- -BATHROOM RUGS
- -SHOWER HOOKS -SOAP DISPENSER
- -SOAP HOLDER
- -TOOTHBRUSH HOLDER -TOWELS
- -BATHROOM CUP





Selection, styles, brands & colors may vary by store.
Prices good: 9/22/24-10/05/24









95

BOMBAY 3 PIECE FRY SETS

7 PIECE NON-STICK

COOKWARE SET

LAP DESK WITH USB 2 PORT DRINKWARE SETS











VARIET

SCENTS

8.5 oz

DOVE

**SPRAY**