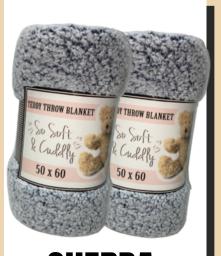

## WALK, RUN, OR DRIVE. THESE DEALS ARE LIVE!!

18 PC BATH SET \$15.99

6PC SHEET SET \$9.99

3 TIER GARGE SHELVING \$15.99

SHERPA THROW \$4.99

14PC FOOD STORAGE SET \$5.99 LADIES
FLEECE SEPERATES
\$5.99

\*10% SENIOR CITIZEN DISCOUNT-WEDNESDAYS\*