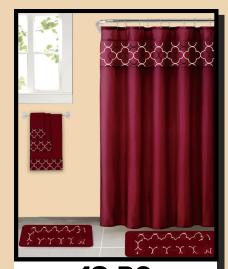

## WALK, RUN, OR DRIVE. THESE DEALS ARE LIVE!!

18 PC BATH SET \$15.99

6PC SHEET SET \$9.99

3 TIER GARGE SHELVING \$15.99

SHERPA THROW \$4.99

14PC FOOD STORAGE SET \$5.99 LADIES
FLEECE SEPERATES
\$5.99

\*10% SENIOR CITIZEN DISCOUNT-WEDNESDAYS\*