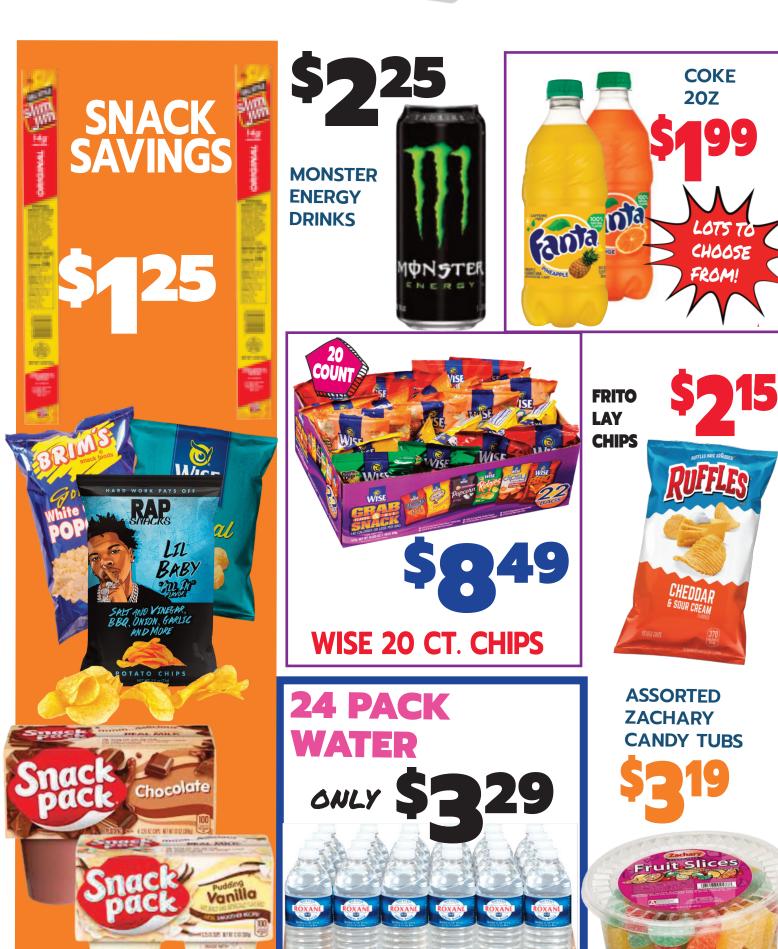

## WALK, RUN, OR DRIVE. THESE DEALS ARE LIVE!!

18 PC BATH SET \$15.99

6PC SHEET SET \$9.99

3 TIER GARGE SHELVING \$15.99

SHERPA THROW \$4.99

14PC FOOD STORAGE SET \$5.99 LADIES
FLEECE SEPERATES
\$5.99

\*10% SENIOR CITIZEN DISCOUNT-WEDNESDAYS\*

SHOES \$**9.99** 

BASEBALL CAPS \$3.99

LADIES BRAS \$3.99

HOME I APPAREL I DEALS & MORE

PLUS: \$7.99