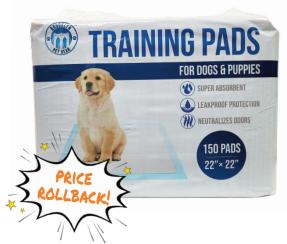

## DECORATE YOUR HOME+ SAVE YOUR WALLET!

SAVE YOU MORE HOME DECOR

Their Price \$19.99

OVE PRICE

\$ 99

20X60

150, 80XL or 50 XXL **COUNT PUPPY** 

**PADS** 