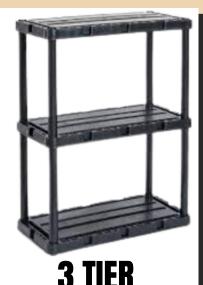

## WALK, RUN, OR DRIVE. THESE DEALS ARE LIVE!!

18 PC BATH SET \$15.99

6PC SHEET SET \$9.99

3 TIER GARGE SHELVING \$15.99

SHERPA THROW \$4.99

14PC FOOD STORAGE SET \$5.99 LADIES
FLEECE SEPERATES
\$5.99

\*10% SENIOR CITIZEN DISCOUNT-WEDNESDAYS\*