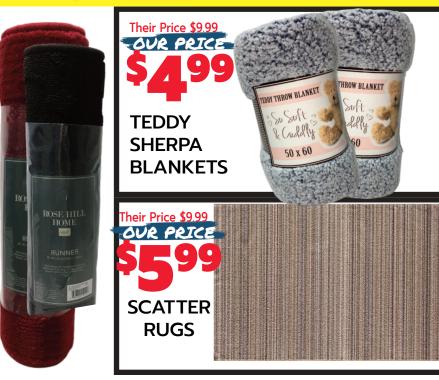

## WALK, RUN, OR DRIVE. THESE DEALS ARE LIVE!!

18 PC BATH SET \$15.99

6PC SHEET SET \$9.99

3 TIER GARGE SHELVING \$15.99

SHERPA THROW \$4.99

14PC FOOD STORAGE SET \$5.99 LADIES
FLEECE SEPERATES
\$5.99

\*10% SENIOR CITIZEN DISCOUNT-WEDNESDAYS\*