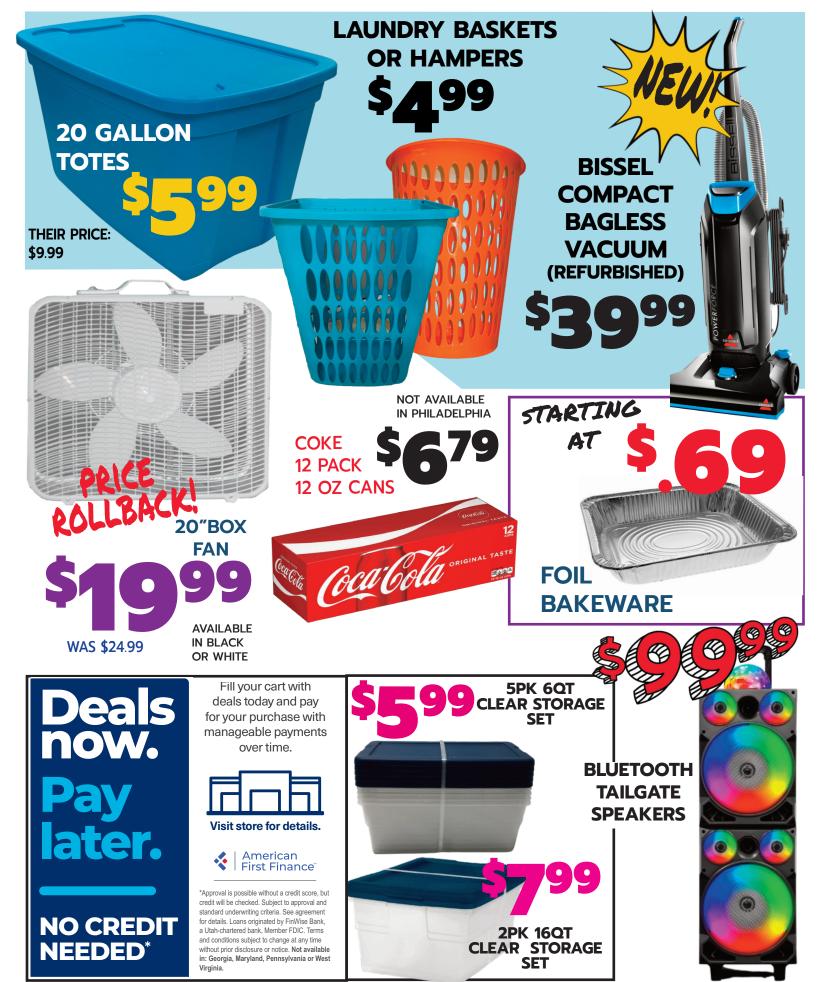

## WALK, RUN, OR DRIVE. THESE DEALS ARE LIVE!!

18 PC BATH SET \$15.99

6PC SHEET SET \$9.99

3 TIER GARGE SHELVING \$15.99

SHERPA THROW \$4.99

14PC FOOD STORAGE SET \$5.99 LADIES
FLEECE SEPERATES
\$5.99

\*10% SENIOR CITIZEN DISCOUNT-WEDNESDAYS\*

SHOES \$**9.99** 

BASEBALL CAPS \$3.99

LADIES BRAS \$3.99

HOME I APPAREL I DEALS & MORE

PLUS: \$7.99