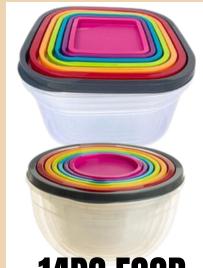

## WALK, RUN, OR DRIVE. THESE DEALS ARE LIVE!!

18 PC BATH SET \$15.99

6PC SHEET SET \$9.99

3 TIER GARGE SHELVING \$15.99

SHERPA THROW \$4.99

14PC FOOD STORAGE SET \$5.99 LADIES
FLEECE SEPERATES
\$5.99

\*10% SENIOR CITIZEN DISCOUNT-WEDNESDAYS\*