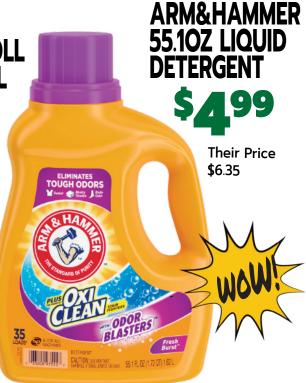

## WALK, RUN, OR DRIVE. THESE DEALS ARE LIVE!!



18 PC BATH SET \$15.99



6PC SHEET SET \$9.99



3 TIER GARGE SHELVING \$15.99



SHERPA THROW \$4.99



14PC FOOD STORAGE SET \$5.99 LADIES
FLEECE SEPERATES
\$5.99



\*10% SENIOR CITIZEN DISCOUNT-WEDNESDAYS\*







SHOES \$**9.99** 



BASEBALL CAPS \$3.99



LADIES BRAS \$3.99

HOME I APPAREL I DEALS & MORE



PLUS: \$7.99













## DECORATE YOUR HOME+ SAVE YOUR WALLET!

SAVE YOU MORE HOME DECOR







Their Price \$19.99

OVE PRICE

\$ 99

20X60























150, 80XL or 50 XXL **COUNT PUPPY** 

**PADS** 

WAS \$24.99 **1999** 



animal planet

THE HUMANE SOCIETY
OF THE UNITED STATES

TOTE







STARTING AT





00

**DOG TOYS** 

STARTING AT

00

00



SPARKLE 6 DOUBLE ROLL PAPER TOWEL

OUR PRICE





**VALU SAK** TRASH BAGS



DIAL **BODY WASH**